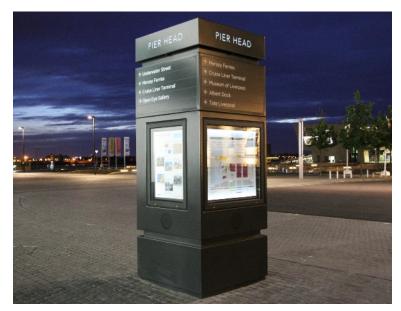

## Zeta Bespoke Solar Signage Kit

Zeta Specialist Lighting is the UK's leading supplier of bespoke LED and solar lighting solutions to the signage industry.

The award winning Zeta Solar Signage Kit is a bespoke solution for lighting outdoor totems and monoliths which includes discreet aluminium backed PV Solar Panels, the patented PS800 Controller, long life AGM batteries and, if required, PIR movement sensors, all alongside various lighting options: Zeta Embedded LED Panels (ELP), Zeta Light Guide Panels (LGP) and Zeta LED Lattice Ladder.

Each kit is a bespoke solution to provide optimal performance and substantial energy and cost savings for totems and monoliths, making the Zeta solution the best in the market.

Our off grid solution eliminates the need for digging and cabling, meaning install time and costs are even more significantly reduced.