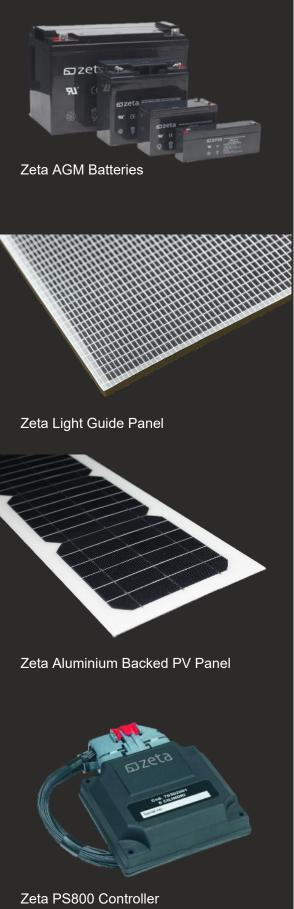

## Zeta Bespoke Solar Signage Kit

Zeta Specialist Lighting is the UK's leading supplier of bespoke LED and solar lighting solutions to the signage industry.

The award winning Zeta Solar Signage Kit is a bespoke solution for lighting outdoor totems and monoliths which includes discreet aluminium backed PV Solar Panels, the patented PS800 Controller, long life AGM batteries and, if required, PIR movement sensors, all alongside various lighting options: Zeta Embedded LED Panels (ELP), Zeta Light Guide Panels (LGP) and Zeta LED Lattice Ladder.