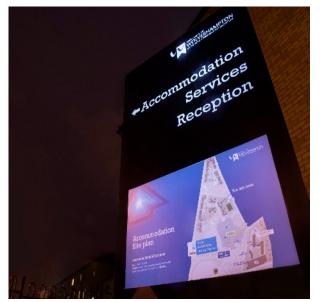

## **Applications:**

- Exterior
- Off grid
- Urban areas
- Rural areas

- Environmentally friendly
- Eliminates light pollution
- Energy efficient with zero running costs
- Virtually maintenance free
- Massive cost savings compared to on grid
- No disruption to traffic or pedestrians
- Instant installation
- High reliability
- Easier reading
- Robust and durable Anti-vandal
- Controllability with movement sensitive PIR interface
- Dimmable and with timer functionality
- Suitable for outdoor use (waterproof)
- Discreet, PV positioning
- Even illumination
- Bespoke options